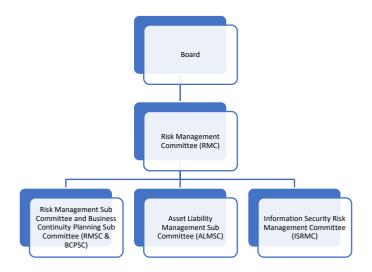

Your Company has a Risk Management Committee (RMC) reporting to the Board of Directors. The Risk Management Committee oversees all the risks within the company to provide the Board and management with a holistic, comprehensive, and consolidated view of the risks faced by the entity. Day-to-day management of risk is delegated by the CEO to the Management to manage risk within their respective business. Management is supported by the risk functions and the Chief Risk Officer.

Your Company has established the Risk Management Committee and its Sub- Committees (Risk Management Subcommittee and Business Continuity Planning Sub Committee, Asset Liability Management Sub Committee, and Information Security Risk Management Committee), which meet at least once a quarter. The Charters of the Committees have been established to regulate the operations and meetings, which are reviewed periodically.

The Asset Liability Management Sub-Committee provides advice to the Management in relation to the asset-liability management of your Company and meets at least once a quarter.

The Information Security Risk Management Committee (ISRMC) is in place to discuss and direct information security risk mitigation and ensure that risks are accurately reported. The ISRMC ensures compliance with regulatory and statutory requirements related to information security.

Risk Management Sub Committee (RMSC) outlines the risk profile of your Company; monitors its risk exposures and supports the creation of any corrective strategies. Business Continuity Planning Sub-Committee (BCPSC) provides oversight of the business continuity plan in the respective operational

areas of your Company to ensure continuity of the business operations in case a major disruption occurs.

The Risk Management Committee shall assist and provide advice to the Board of Directors in relation to the risk management system and the asset-liability management of the Company.